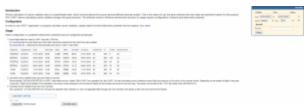

## **FAA CARI-7**

CARI-7 section in Leon

In addition to CARI-6, Leon now also supports a newer, more advanced version of the same system - CARI-7. Both versions remain compatible with Leon.

Detailed instructions on how to work with CARI-7 can be found under the menu REPORTS > Reports for Authorities > Export to CARI-7.

CARI-7 can be found here: link.

To calculate cosmic radiation dose for Leon flights, export them from this page and use it as CARI input file.

Be aware that for precise calculation CARI needs **actual heliocentric potencial** that can be obtained here