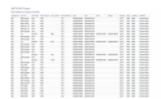

## **SAFTE-FAST**

SAFTE-FAST report

SAFTE-FAST is the validated and widely used fatigue model used to assess fatigue for an entire workforce. More information about SAFTE-FAST can be found here

Leon is able to generate a report which can be uploaded on SAFTE-FAST website and used towards crew fatigue calculations.

The report includes flights (with and without the Journey Log), crew positioning and duties assigned in Crew > Duties or Crew Panel.

It is also possible to generate the report for multiple crew by clicking on Export multiple crew members link and sending the report for selected crew to the email address inserted in the 'Recipients' box.