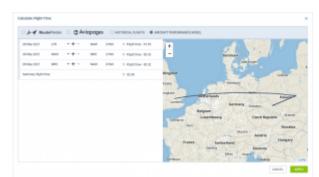

## Flight time calculations based on Aircraft Performance Model

'Aircraft Performance Model' calculations

Aircraft performance model option is available under

CALCULATE FLIGHT TIME

outton

'Aircraft performance model' method is based on the **aircraft speed** profiles set up in the Fleet > aircraft performance section.

This option can be used to **compare** three other methods of calculating flight time available in Leon.

It can also be used if the flight times have been amended by editing the itinerary or by using another method and have to be reverted to the original timeframes.