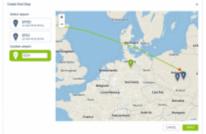

'Create Fuel Stop' window

## To **add a Fuel stop** you have to:

- 1. Click on a 'Fuel stop' icon
- 2. In the 'Create Fuel Stop' window, you will see the list of airports. Airports are suggested based on a 50 NM radius from the point of refuelling (red dot). The list displays up to 5 airports sorted by the proximity from the airport of departure. Airports with 'C' and 'P' categories are not considered. It is also possible to insert your own airport of refuelling in the **Custom Airport** field.
- 3. Select one of the airports from the list and click 'APPLY' button
- 4. The 'Fuel stop' leg is added to the itinerary. The feasibility check can be performed by clicking on control icon. The new schedule also includes aircraft rotation time. Example, route EPWA-EGGW after adding a 'Fuel stop' in EDDH would look as below: