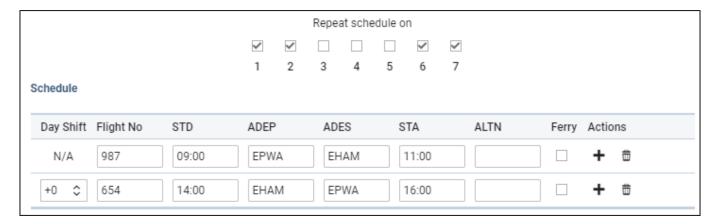

## Repeating schedule

We have moved selecting days of the week for repeating flights above the actual flight schedule. It is also now possible to select multiple days for one schedule.

## **Day Shift**

A new column **Day Shift** has been added for shifting the schedule for the selected **number of days forward**. I.e. if you select +1 and the order is supposed to start from Wednesday, then the order will start from Thursday.

## **Actions**

Use options available under 'Actions' part of the Schedule: + for adding more sectors to the schedule and for deleting sectors.

From:

https://wiki-draft.leonsoftware.com/ - Leonsoftware Wiki