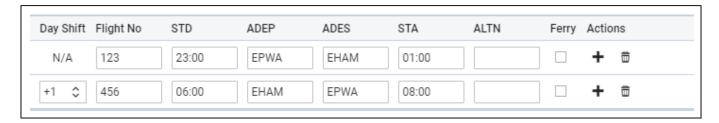

## **Day Shift**

A new column **Day Shift** has been added for shifting the schedule for the selected **number of days forward**. I.e. if you select +1 and the order is supposed to start from Wednesday, then the order will start from Thursday.