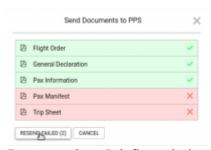

## **The process** of sending the documents is as follow:

- 1. Open the 'Document Menu' in the SCHEDULE
- Choose if you wish to send the documents per TRIP or per LEG
- 3. Choose the documents you would like to send
- 4. Click on the relevant 'PPS icon', depending on whether you wish to do that for 1 document or for the bunch
- 5. A window will pop up with the chosen documents. Click on 'SEND' button in order to send. It might happen that some of the documents woulnd't send on the first attempt. In such case, simply click on 'RESEND FAILED' until all the documents are marked with the green tick.
- 6. Once all send, you should be anle to view them in CrewBriefing in PPS. The documents sent form Leon are merged into a file generated for Crew in CrewBriefing page

It also is possible to upload files for **multiple trips**. To do so simply mark the trips you would like to send the documents for, open the documents menu and click on the relevant 'PPS icon'. If some of the documents fail to upload, the window will display message as per below