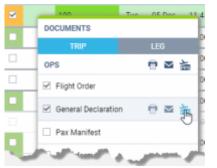

## It is possible to send:

Export to CrewBriefing window

- one particular document by clicking on the 'PPS icon' next to the document
- batch of marked documents by marking the documents you would like to send and clicking on the 'PPS icon' by the main section (OPS or SALES) in the document dropdown menu

## **The process** of sending the documents is as follow:

- 1. Open the 'Document Menu' in the SCHEDULE
- Choose if you wish to send the documents per TRIP or per LEG
- 3. Choose the documents you would like to send
- 4. Click on the relevant 'PPS icon', depending on whether you wish to do that for 1 document or for the bunch
- 5. A window will pop up with the chosen documents. Click on 'SEND' button in order to send. It might happen that some of the documents woulnd't send on the first attempt. In such case, simply click on 'RESEND FAILED' until all the documents are marked with the green tick.
- 6. Once all send, you should be anle to view them in CrewBriefing in PPS. The documents sent form Leon are merged into a file generated for Crew in CrewBriefing page