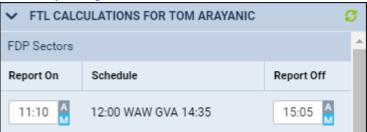

To manually change reporting times: **Reporting On** and **Reporting Off**, in section SCHEDULE click on the crew code in the flights list and the tab CREW will open in the right-hand filter. Right below the crew code there is **FTL CALCULATIONS** panel - click on it to open FTL details section.

## **Invalid Link**

**AUTO** reporting times

Manually changed reporting times

In columns **Report On** and **Report Off** you can see AUTO which simply states reporting time that's been set up based on OM7 regulation. Right next to it there is an option **M** which gives you a possibility of changing the default reporting times. You can adjust different reporting times for different crew members, if necessary.

After saving changes Leon will show start & end of FDP and Duty taking manually changed times in section SCHEDULE > Crew.