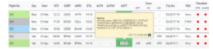

Once notes are inserted, in a section TABLE mark a checkbox Aircraft note in the left-hand filter, tab SHOW > Notices. Aircraft registration will get highlighted in white - hover the mouse over it to get notes displayed as a pop-up window.