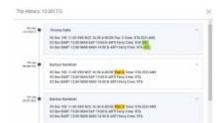

## Trip changes history

Flights changes history - an option to check all actions done in the trip

To check all **changes** done in the trip you need to right-click with the mouse over a selected flight and click a link SHOW TRIP HISTORY which opens a new window, where all changes are displayed.

In the changes history window Leon shows **chronological** list of all changes (the latest on top). The colours indication shows added data in green, changed data in yellow and removed data in red.

When you click on the changed detail, Leon highlights previous entrances of the same detail. On the screenshot below you can see highlighted STA 15:55, then also 15:43 (previous STA) and 14:42 (initial STA).