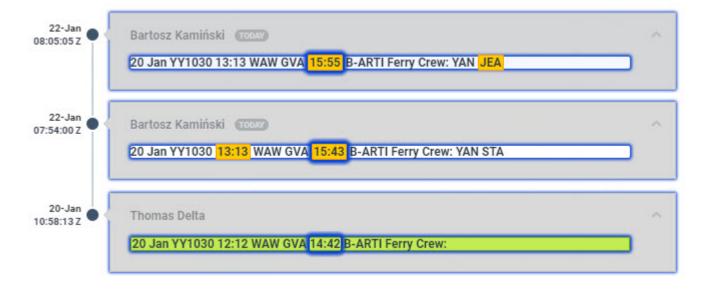

In the changes history window Leon shows **chronological** list of all changes (the latest on top). The colours indication shows added data in green, changed data in yellow and removed data in red.

When you click on the changed detail, Leon highlights previous entrances of the same detail. On the screenshot below you can see highlighted STA 15:55, then also 15:43 (previous STA) and 14:42 (initial STA).