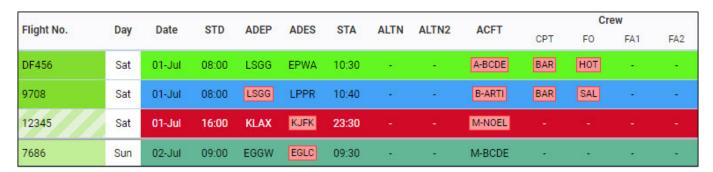

If it is marked, the aircraft colour gets expanded onto the other columns in the schedule list.

From:

https://wiki-draft.leonsoftware.com/ - Leonsoftware Wiki

Permanent link

https://wiki-draft.leonsoftware.com/updates/schedule-we-have-added-a-new-checkbox-entire-row-to-the-left-hand-filter-tab-show and the substitution of the substituti