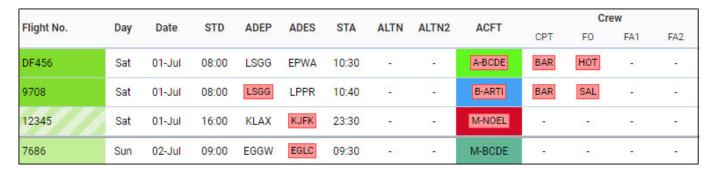

## **Checkbox 'Entire row'**

We have added a new checkbox **Entire row** to the left-hand filter, tab SHOW > Colours.

When it's not marked, Leon shows the colour of the aircraft (previously defined in a section Settings > Fleet > Aircraft edition) only for the column 'ACFT' in the schedule list.