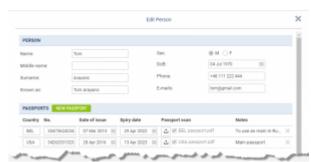

## **Passport in Edit Person section**

Passport section in Edit Person

We have re-arranged Passports interface in 'Edit Person' section. The following changes have been made:

- **NEW PASSPORT** clicking on this button will add an extra line to Passports list. If more than one passport is entered, they will show as 'Passport main' and 'Passport alternative' in endorsement section.
- **Uploading scan** it is possible to upload relevant scan to the corresponding passport.
- Notes it is possible to add notes per passport. If notes are added, they will be marked with
  - icon. If you hover the mouse over the icon you will get these notes displayed in a tooltip.
- **Updates** any changes made in this section will reflect in Endorsements and User Profile for the crew, as well as in the Phonebook for both the crew and PAX. And vice-versa.