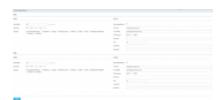

## **SSIM FILE EXPORT**

SSIM configuration page

The **DCS** and **PSS** sections of SSIM Configuration have been expanded and it is now possible to select what trip types should be exported to DCS and/or PSS systems.

Under **Flights** section it is possible to select how many days ahead should the flights be sent out.

After each schedule change of the published flights in panel **SCHED**, the system will send out only those selected **ICAO** and **trip type** flights.

The **Delivery** section allows to configure FTP Host. Once this is done Leon will automatically download SSIM files to FTP Servers.

From:

https://wiki-draft.leonsoftware.com/ - Leonsoftware Wiki

Permanent link: