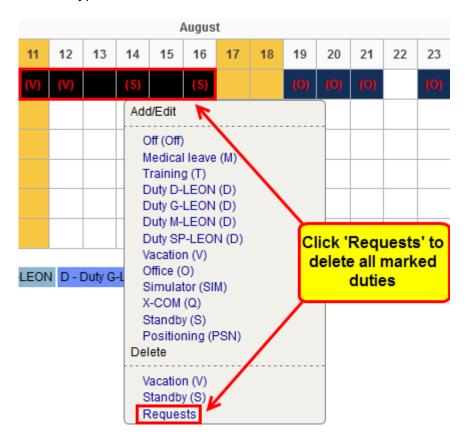

It is possible to delete a **few types of requests** at one stroke (instead of clicking on each one of them).

Mark duty requests that should be deleted and a new pop-up window will show up with all previously defined types of duties in 'CDR Definition' section. To delete all of them, click on the icon '**Requests**'.