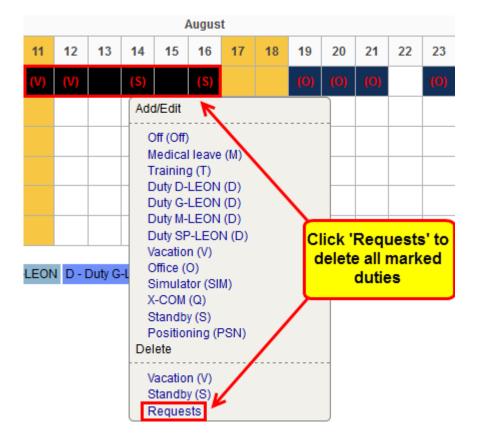

It is possible to delete a **few types of requests** at one stroke (instead of clicking on each one of them).

Mark duty requests that should be deleted and a new pop-up window will show up with all previously defined types of duties in 'CDR Definition' section. To delete all of them, click on the icon '**Requests**'.