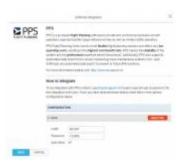

## **Integrations**

Adding a login & password for the PPS integration

In this section you can set up an integration with PPS. Before enabling this option you need to contact <a href="http://www.airsupport.dk">http://www.airsupport.dk</a> and request a special **login** and **password**, which then need to be inserted into Leon.

Click an icon **ENABLE** and once a pop-up window shows up click your operator code. Insert previously received login & password and save. If you don't want flights to be sent out automatically to PPS unmark a checkbox 'Auto Send'.