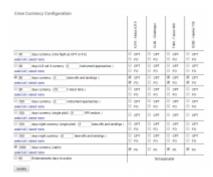

## **Crew Currency Configuration**

Crew Currency page

Crew currency setup became more flexible and allows you to customise the settings.

Apart from possibility of choosing the currency and editing the number of days, it is now also possible to edit the hours and the number of approaches.

If you decide to change any of the values, Leon will automatically recalculate the currencies. This will then be reflected in Crew Currency Report and in the dot tooltip in the Crew > Duties section.

From: