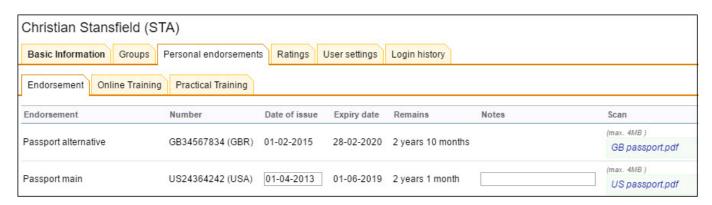

## **Passports scans**

Passports scans in a section Crew > Endorsements

We have re-arraned adding passports scans to Leon. It will be particularly useful for Leon users who own more than one passport.

Before this change, if you tried to add scans to more than one passport, Leon was showing a pdf scan of the 1st passport only. Now Leon shows scans of all passports in a section **Personal endorsements** properly attached.

You can upload pdf scan in either your profile:

or personal endorsements tab:

Leon allows to upload 1 scan for each passport only. If you have already uploaded scans for your passports, please re-log, go to your profile and re-arrange scans accordingly.