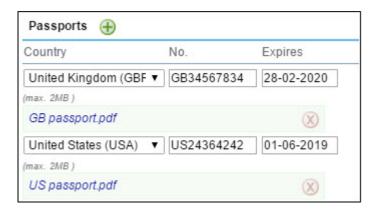

## **Passports scans**

Passports scans in a section Crew > Endorsements

We have re-arraned adding passports scans to Leon. It will be particularly useful for Leon users who own more than one passport.

Before this change, if you tried to add scans to more than one passport, Leon was showing a pdf scan of the 1st passport only. Now Leon shows scans of all passports in a section **Personal endorsements** properly attached.

You can upload pdf scan in either your profile:

or personal endorsements tab:

Leon allows to upload 1 scan for each passport only. If you have already uploaded scans for your passports, please re-log, go to your profile and re-arrange scans accordingly.