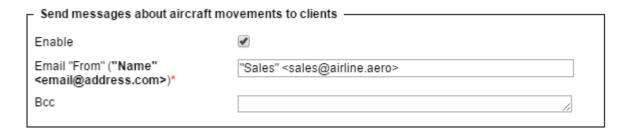

• Send messages about aircraft movements to Clients - if this section is enabled it only has 'From' and 'Bcc' fields available now.

Unticking the checkbox 'Enable' will deactivate this section permanently making it impossible to re-activate it.