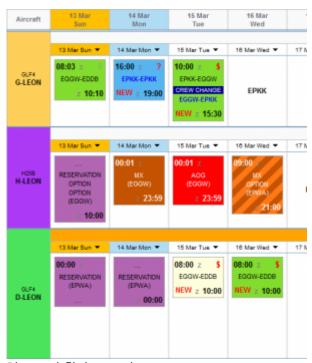

Planned flights main screen

We have updated squares colours in Planned Flights view as well as in Calendar view in Schedule section of Leon.

Each rectangle has a background which indicates a stage of realisation of a particular flight or operation. Colour codes are described below:

- Green flight is confirmed
- Yellow flight is not confirmed (option)
- Gray flight is completed (Journey Log has been entered)
- Blue training flight
- Purple any type of aircraft
- Brown maintenance
- Striped brown maintenance option
- Red AOG maintenance