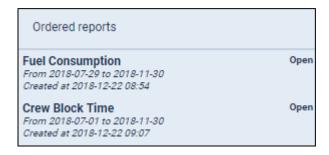

Click a blue button

Report successfully ordered. Go back to the main Wizard page and on the right-hand side of the screen you will find that generated report in the **Ordered reports** panel.

Here Leon shows report's name, period of time and the time of generating the report. Click **Open** link and Leon will show your report in an Excel file format.